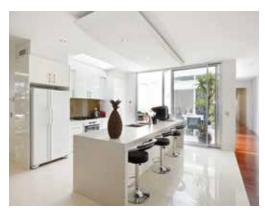

Comprising: Entrance hall, two bedrooms with built-in robes, central bathroom with spa, laundry, state-of-theart Miele kitchen with Caesarstone bench tops, Emporite high gloss cabinets, glass splash back and storage with direct access to the private internal courtyard with built-in BBQ. Expansive open plan living and dining room complemented with built-in surround sound and plasma tvs. Floor to ceiling windows and doors open onto a north-west oasis garden setting. Upstairs: Generous main bedroom walk-in robe, modern ensuite and study alcove. Features: Two street frontages to Glover Street, polished boards, heating/cooling, security alarm, keyless entry, attic storage, cellar, and outstanding quality fixtures and fittings.