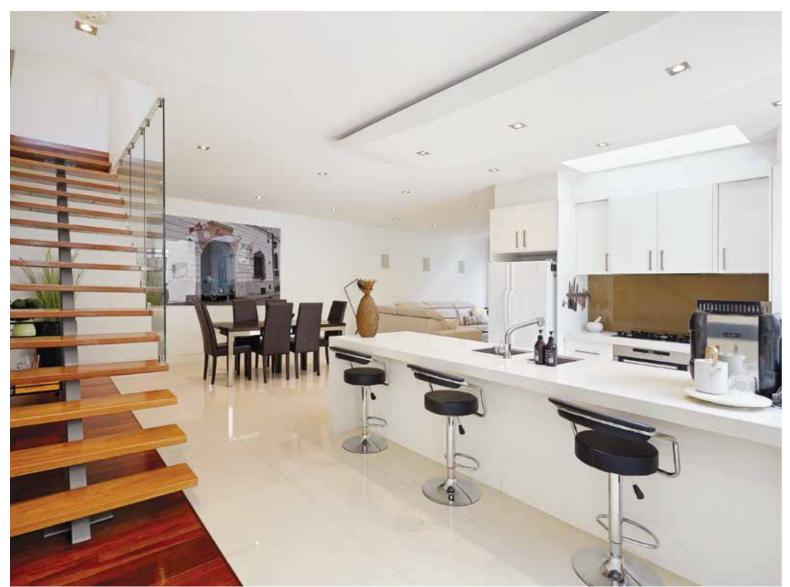

Comprising: Entrance hall, two bedrooms with built-in robes, central bathroom with spa, laundry, state-of-theart Miele kitchen with Caesarstone bench tops, Emporite high gloss cabinets, glass splash back and storage with direct access to the private internal courtyard with built-in BBQ. Expansive open plan living and dining room complemented with built-in surround sound and plasma tvs. Floor to ceiling windows and doors open onto a north-west oasis garden setting. Upstairs: Generous main bedroom walk-in robe, modern ensuite and study alcove. Features: Two street frontages to Glover Street, polished boards, heating/cooling, security alarm, keyless entry, attic storage, cellar, and outstanding quality fixtures and fittings.