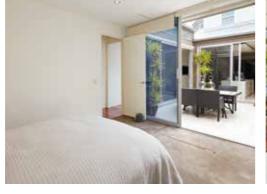

Comprising: Entrance hall, two bedrooms with built-in robes, central bathroom with spa, laundry, state-of-theart Miele kitchen with Caesarstone bench tops, Emporite high gloss cabinets, glass splash back and storage with direct access to the private internal courtyard with built-in BBQ. Expansive open plan living and dining room complemented with built-in surround sound and plasma tvs. Floor to ceiling windows and doors open onto a north-west oasis garden setting. Upstairs: Generous main bedroom walk-in robe, modern ensuite and study alcove. Features: Two street frontages to Glover Street, polished boards, heating/cooling, security alarm, keyless entry, attic storage, cellar, and outstanding quality fixtures and fittings.