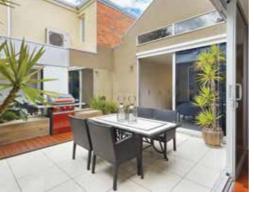

Comprising: Entrance hall, two bedrooms with built-in robes, central bathroom with spa, laundry, state-of-theart Miele kitchen with Caesarstone bench tops, Emporite high gloss cabinets, glass splash back and storage with direct access to the private internal courtyard with built-in BBQ. Expansive open plan living and dining room complemented with built-in surround sound and plasma tvs. Floor to ceiling windows and doors open onto a north-west oasis garden setting. Upstairs: Generous main bedroom walk-in robe, modern ensuite and study alcove. Features: Two street frontages to Glover Street, polished boards, heating/cooling, security alarm, keyless entry, attic storage, cellar, and outstanding quality fixtures and fittings.