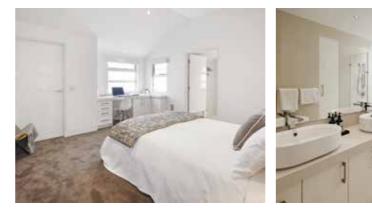

Comprising: Entrance hall, two bedrooms with built-in robes, central bathroom with spa, laundry, state-of-theart Miele kitchen with Caesarstone bench tops, Emporite high gloss cabinets, glass splash back and storage with direct access to the private internal courtyard with built-in BBQ. Expansive open plan living and dining room complemented with built-in surround sound and plasma tvs. Floor to ceiling windows and doors open onto a north-west oasis garden setting. Upstairs: Generous main bedroom walk-in robe, modern ensuite and study alcove. Features: Two street frontages to Glover Street, polished boards, heating/cooling, security alarm, keyless entry, attic storage, cellar, and outstanding quality fixtures and fittings.