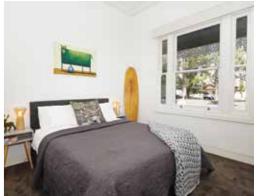

Comprising: Entrance hall, two bedrooms with built-in robes, central bathroom with spa, laundry, state-of-theart Miele kitchen with Caesarstone bench tops, Emporite high gloss cabinets, glass splash back and storage with direct access to the private internal courtyard with built-in BBQ. Expansive open plan living and dining room complemented with built-in surround sound and plasma tvs. Floor to ceiling windows and doors open onto a north-west oasis garden setting. Upstairs: Generous main bedroom walk-in robe, modern ensuite and study alcove. Features: Two street frontages to Glover Street, polished boards, heating/cooling, security alarm, keyless entry, attic storage, cellar, and outstanding quality fixtures and fittings.