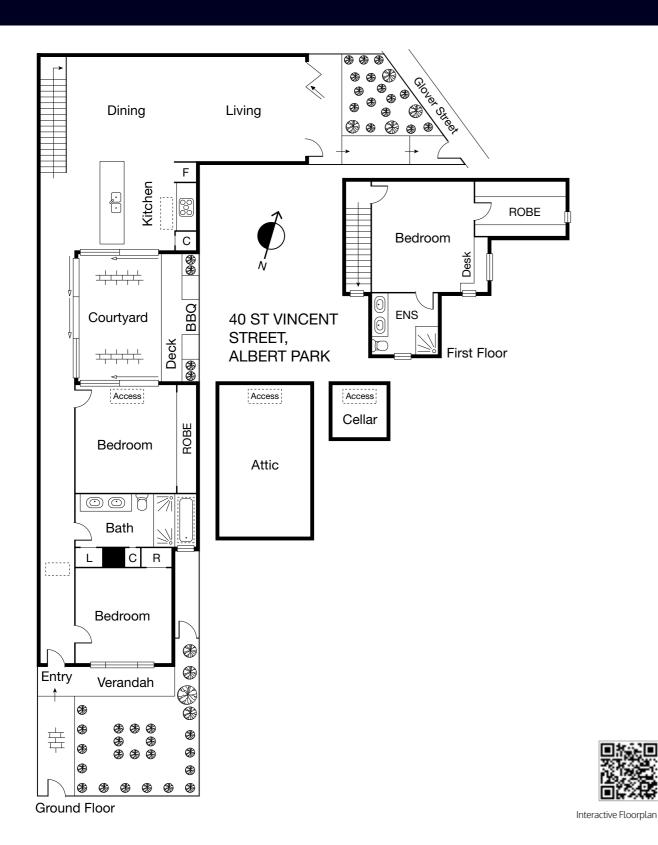

## DEDICATED TO EXCELLENCE

- Exceptional Victorian residence, architecturally designed and renovated over two levels showcasing the best in today's living
- Superbly located in this premier, wide, tree-lined street, within easy strolling distance to Albert Park Village café life, Gas Works Arts Park, iconic St Vincent Gardens, Albert Park College and the beach
- Land size: 220sqm (approx)

Comprising: Entrance hall, two bedrooms with built-in robes, central bathroom with spa, laundry, state-of-theart Miele kitchen with Caesarstone bench tops, Emporite high gloss cabinets, glass splash back and storage with direct access to the private internal courtyard with built-in BBQ. Expansive open plan living and dining room complemented with built-in surround sound and plasma tvs. Floor to ceiling windows and doors open onto a north-west oasis garden setting. Upstairs: Generous main bedroom walk-in robe, modern ensuite and study alcove. Features: Two street frontages to Glover Street, polished boards, heating/cooling, security alarm, keyless entry, attic storage, cellar, and outstanding quality fixtures and fittings.