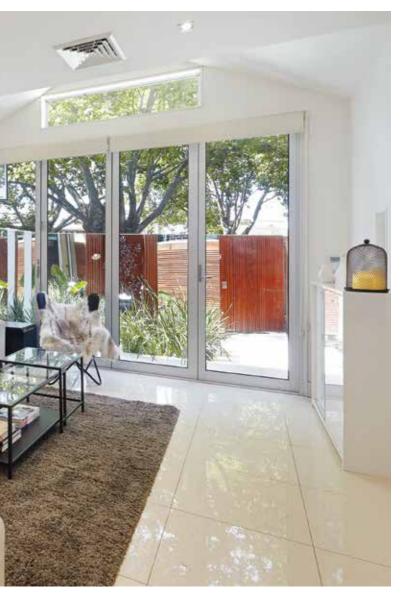

Comprising: Entrance hall, two bedrooms with built-in robes, central bathroom with spa, laundry, state-of-theart Miele kitchen with Caesarstone bench tops, Emporite high gloss cabinets, glass splash back and storage with direct access to the private internal courtyard with built-in BBQ. Expansive open plan living and dining room complemented with built-in surround sound and plasma tvs. Floor to ceiling windows and doors open onto a north-west oasis garden setting. Upstairs: Generous main bedroom walk-in robe, modern ensuite and study alcove. Features: Two street frontages to Glover Street, polished boards, heating/cooling, security alarm, keyless entry, attic storage, cellar, and outstanding quality fixtures and fittings.